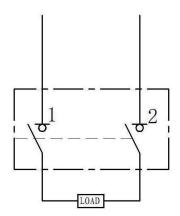

|  |  |
| Nominal Insulation Voltage Ui (V)           | 1500V                      |  |  |
| Rated Impulse Withstand Voltage Uimp (kV)   | 12kV                       |  |  |
| Rated Short Time Current Icw (kA/1s)        | 30KA/1s                    |  |  |
| Rated Short-circuit Making Current Icm (kA) | 30KA                       |  |  |
| Mechanical Life ops                         | 8000                       |  |  |
| Electrical Life ops                         | 100                        |  |  |
| Test operating frequency                    | 20 次/h                     |  |  |
| Class of Pollution                          | DC-21B                     |  |  |
| Installation Methods                        | F44(four open four closed) |  |  |

### **Mode of Connection**



# mounting dimension