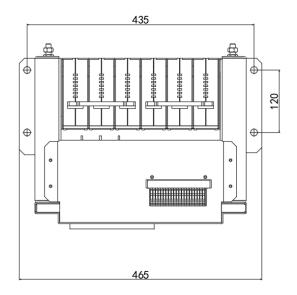

minal Insulation Voltage Ui (V)           | 1500V                      |  |  |
| Rated Impulse Withstand Voltage Uimp (kV)   | 12kV                       |  |  |
| Rated Short Time Current Icw (kA/1s)        | 30KA/1s                    |  |  |
| Rated Short-circuit Making Current Icm (kA) | 30KA                       |  |  |
| Mechanical Life ops                         | 8000                       |  |  |
| Electrical Life ops                         | 100                        |  |  |
| Test operating frequency                    | 20 次/h                     |  |  |
| Class of Pollution                          | DC-21B                     |  |  |
| Installation Methods                        | F44(four open four closed) |  |  |

### **Mode of Connection**



# mounting dimension