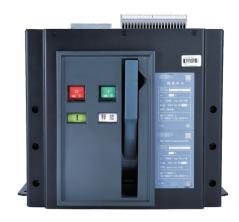

### **Product Features:**

- $\diamond~$  The switch body adopts a special module combination
- The new visual appearance design reduces the exposed metal parts of the switch body and improves the safe operation performance of the switch

#### Product Use:

The product can carry infrequent connection and disconnection lines, with high safety and reliability

The rated operating voltage is DC1500V

Rated current DC2000A new energy power system