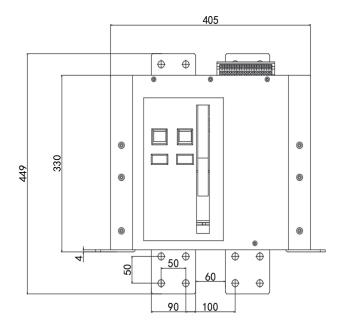

| Nominal Insulation Voltage Ui (V)           | 1500V                      |  |  |
| Rated Impulse Withstand Voltage Uimp (kV)   | 12kV                       |  |  |
| Rated Short Time Current Icw (kA/1s)        | 30KA/1s                    |  |  |
| Rated Short-circuit Making Current Icm (kA) | 30KA                       |  |  |
| Mechanical Life ops                         | 8000                       |  |  |
| Electrical Life ops                         | 100                        |  |  |
| Test operating frequency                    | 20 次/h                     |  |  |
| Class of Pollution                          | DC-21B                     |  |  |
| Installation Methods                        | F44(four open four closed) |  |  |

### **Mode of Connection**



# mounting dimension