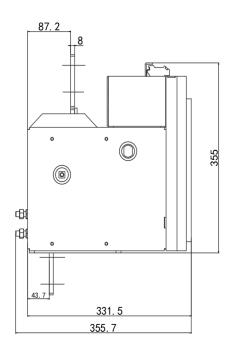

Nominal Insulation Voltage Ui (V)           | 1500V                      |  |  |
| Rated Impulse Withstand Voltage Uimp (kV)   | 12kV                       |  |  |
| Rated Short Time Current Icw (kA/1s)        | 30KA/1s                    |  |  |
| Rated Short-circuit Making Current Icm (kA) | 30KA                       |  |  |
| Mechanical Life ops                         | 8000                       |  |  |
| Electrical Life ops                         | 100                        |  |  |
| Test operating frequency                    | 20 次/h                     |  |  |
| Class of Pollution                          | DC-21B                     |  |  |
| Installation Methods                        | F44(four open four closed) |  |  |

### **Mode of Connection**



# mounting dimension